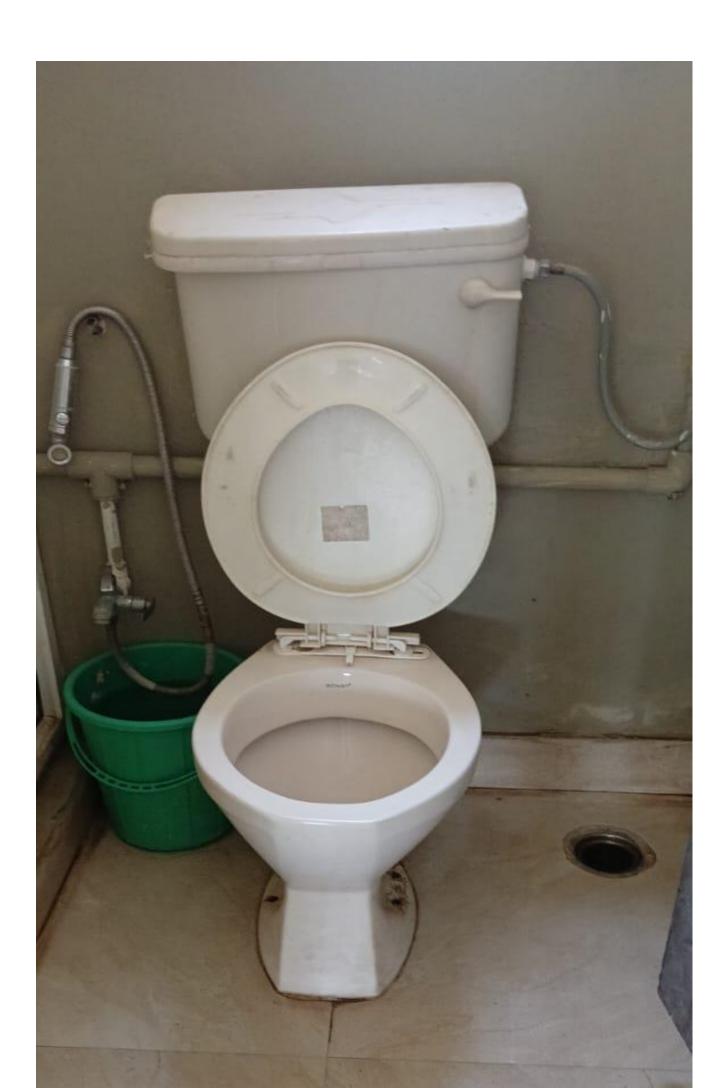

## Facilities available for students with disabilities

The following facilities are available for students with disabilities in our college

- 1. Hostel facility is available in college campus for disabled students
- 2. The college has ramp facility for disabled students.
- 3. Toilet facilities are available for disabled students.
- 4. Wheel chair facility is available for disabled students.
- 5. Lift provision is made for disabled students.