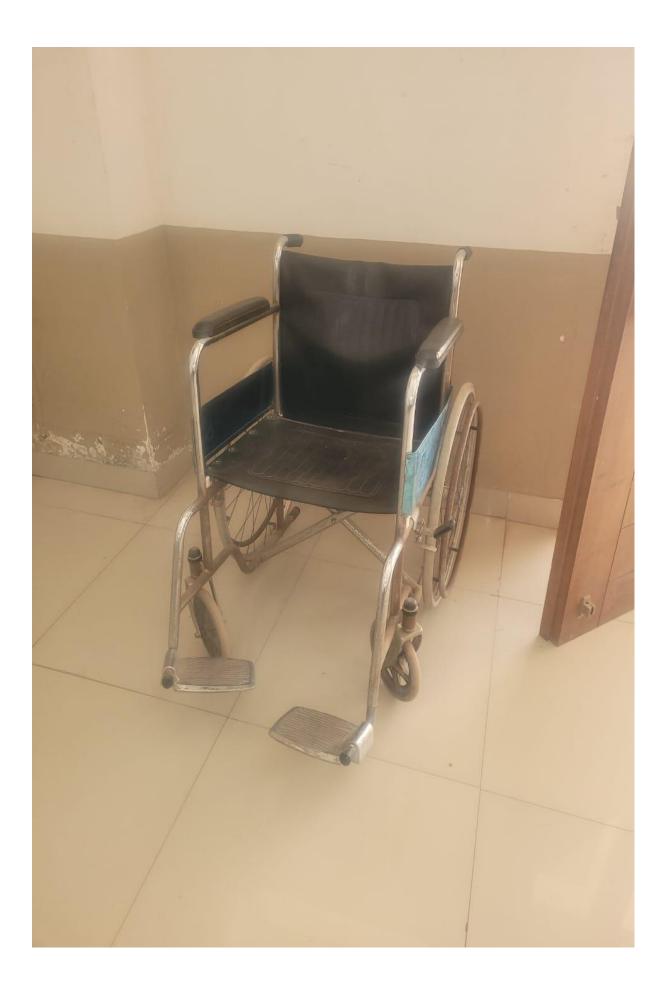

## Facilities available for students with disabilities

The following facilities are available for students with disabilities in our college

- 1. Hostel facility is available in college campus for disabled students
- 2. The college has ramp facility for disabled students.
- 3. Toilet facilities are available for disabled students.
- 4. Wheel chair facility is available for disabled students.
- 5. Lift provision is made for disabled students.