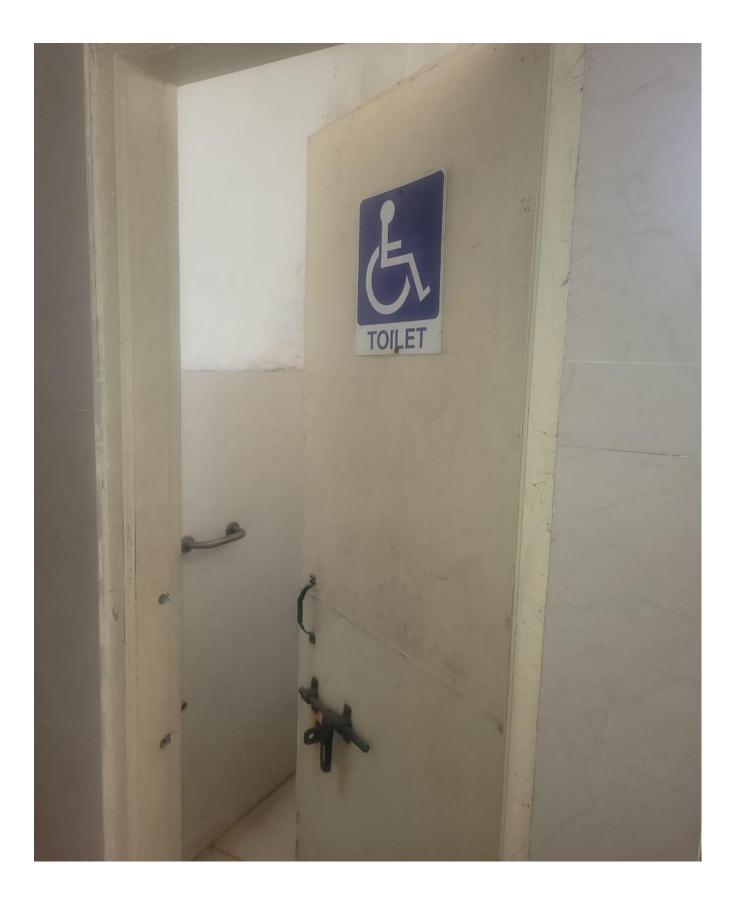

## Facilities available for students with disabilities

The following facilities are available for students with disabilities in our college

- 1. Hostel facility is available in college campus for disabled students
- 2. The college has ramp facility for disabled students.
- 3. Toilet facilities are available for disabled students.
- 4. Wheel chair facility is available for disabled students.
- 5. Lift provision is made for disabled students.