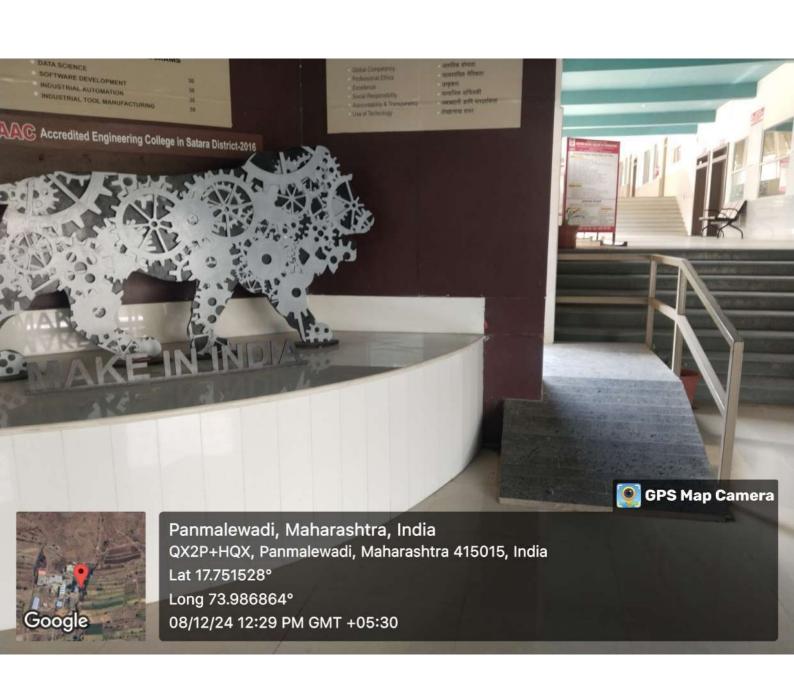

## Facilities available for students with disabilities

The following facilities are available for students with disabilities in our college

- 1. Hostel facility is available in college campus for disabled students
- 2. The college has ramp facility for disabled students.
- 3. Toilet facilities are available for disabled students.
- 4. Wheel chair facility is available for disabled students.
- 5. Lift provision is made for disabled students.

## CERTIFICATE

This is to certify that the ramps with proper width & slopes are provided in Constructed area of Samarth Educational Trust's, Arvind Gavali College of Engineering, Gat No. 247 At. Panmalewadi Post. Varye Tal & Dist. Satara for Physically challenged person.