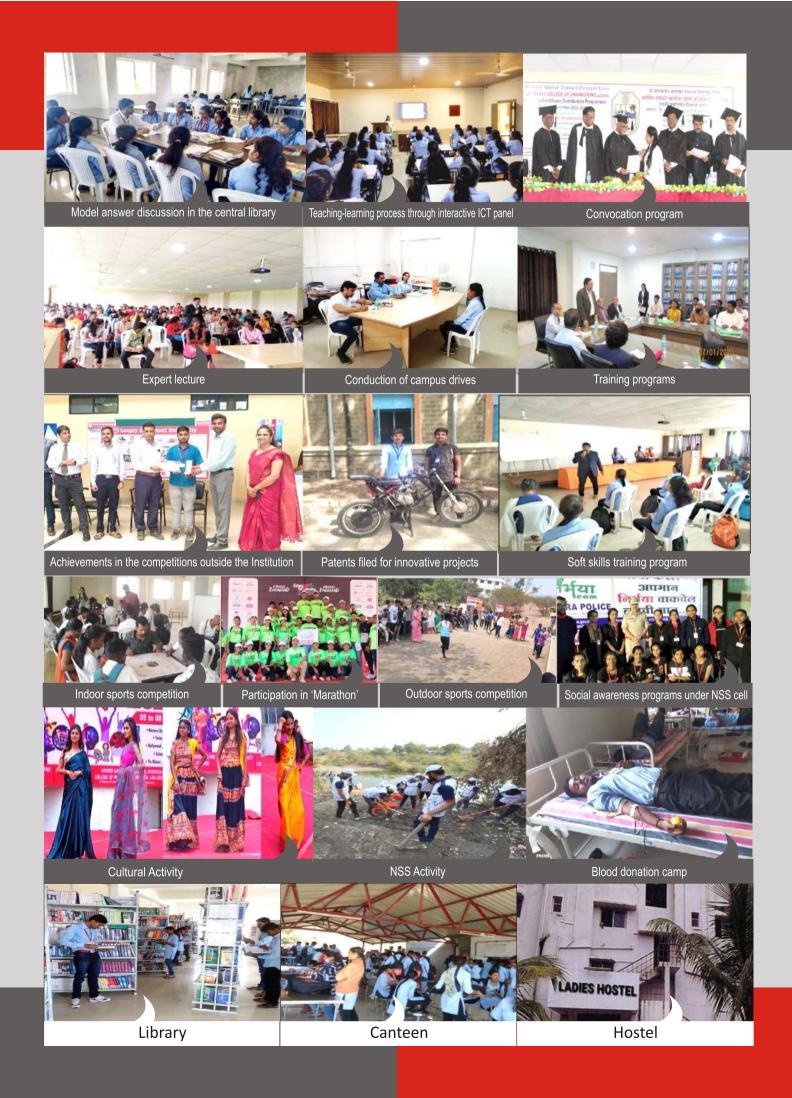

a          | 1 Year   | 5          |
| Advanced Diploma | 2 Years  | 6          |
| B.Voc. Degree    | 3 Years  | 7          |

Complete your Professional Degree while still employed.....

Contact: 9069 700 100

## SAWKAR SCIENCE COLLEGE (Std. 11th & 12th)



Crop Science (Bifocal)



Computer Science (Bifocal)



**PCMB** Group

#### **Salient Features**

- Excellent & Experienced Faculty
- Comprehensive Study Materials
- Interactive Teaching Approach
- Daily 3 Hours Lectures

- Online Video Lectures for Science,
   Maths, Social Science & Mental Ability
- Weekly Test & Paper Solutions
- Regular Follow-up by Mentor
- Doubt Clearance Session

Computer Science (200 Marks) Varye, Tal. & Dist. - Satara

Mob: 9175693525

Crop Science (200 Marks)

Jaitapur, Tal.& Dist.-Satara

Mob: 9860133842





### SAMARTH EDUCATIONAL TRUST

## SAWKAR INSTITUTES, SATARA

A.M.1/1, New M.I.D.C., Degaon Road, Satara, Ph: (02162) 248700 Website: www.sets.edu.in

## B.H.M.S. (Homoeopathic)

Institute Code 4115

## SAWKAR HOMOEOPATHIC MEDICAL COLLEGE

Approved by NCH Delhi, Govt. of Maharashtra & Affiliated to MUHS, Nashik.

Website: www.sawkarhmc.com New MIDC, Satara

## B.A.M.S. (Ayurvedic)

Institute Code 3132

#### SAWKAR AYURVEDIC MEDICAL COLLEGE

Approved by NCISM Delhi, Govt. of Maharashtra & Affiliated to MUHS, Nashik.

www.sawkarayurveda.com Varye, Satara

## B.Pharmacy | D.Pharmacy | M.Pharmacy

**Choice Code** 

639382310

## Choice Code

639381710 (Pharmaceutics)

639382210 (Pharmaceutical Chemistry)

639382110 (Pharmacology)

#### ARVIND GAVALI COLLEGE OF PHARMACY

Approved by PCI, New