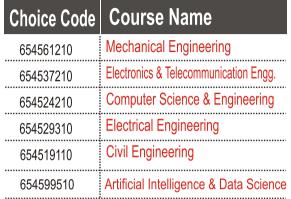

#### **Diploma Engineering** Institute Code **DN 6545** Choice Code **Course Name Mechanical Engineering** 654561220 Electronics & Telecommunication Engg. 654537220 Computer Science & Engineering 654524210 Computer Engineering 654599910 Civil Engineering 654519110