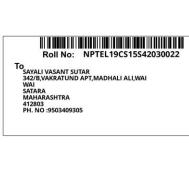

# NPTEL Online Certification (Funded by the Ministry of HRD, Govt. of India)

This certificate is awarded to

### **SAYALI VASANT SUTAR**

for successfully completing the course

### **Data Mining**

with a consolidated score of 49 %

Online Assignments | 19.67/25 | Proctored Exam | 28.91/75

Total number of candidates certified in this course: 1345

Feb-Apr 2019

(8 week course)

A. Goshami

Prof. Adrijit Goswami Dean, Continuing Education & NPTEL Coordinator IIT Kharagpur

Roll No: NPTEL19CS15S42030022

**SAWKAR** 

INSTITUTES