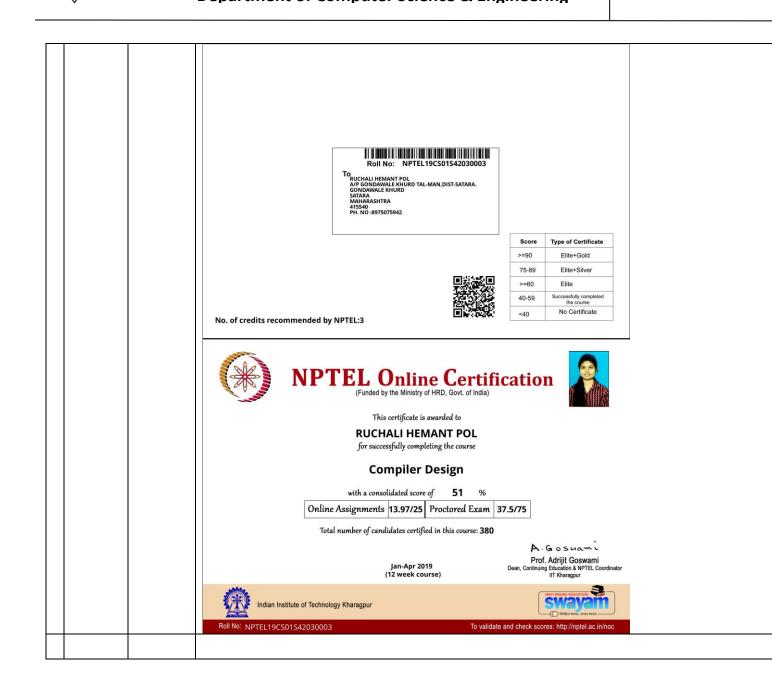

### Roll No: NPTEL19CS01S42030039

TO
POOJA ZANJURNE
AP TADAVALE TAL-KOREGAON DIST-SATARA
TADAVALE
SATARA
MAHARASHTRA

415015 PH. NO :7447641928

| Score | Type of Certificate                  |
|-------|--------------------------------------|
| >=90  | Elite+Gold                           |
| 75-89 | Elite+Silver                         |
| >=60  | Elite                                |
| 40-59 | Successfully completed<br>the course |
| <40   | No Certificate                       |

No. of credits recommended by NPTEL:3

(Funded by the Ministry of HRD, Govt. of India)

This certificate is awarded to

### POOJA ZANJURNE

for successfully completing the course

### **Compiler Design**

with a consolidated score of 57 Online Assignments 15.09/25 Proctored Exam 42/75

Total number of candidates certified in this course: 380

Jan-Apr 2019

(12 week course)

A. GOSHAML

Prof. Adrijit Goswami Dean, Continuing Education & NPTEL Coordinator IIT Kharagpur

Roll No: NPTEL19CS01S42030039