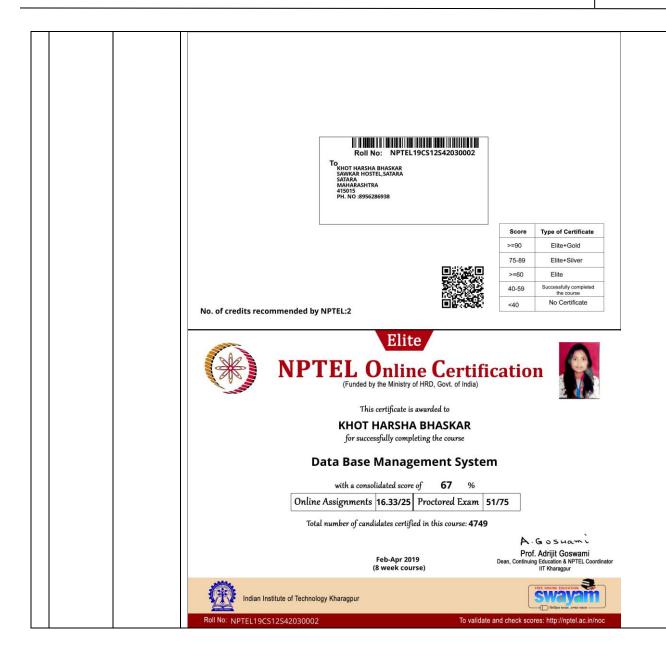

### 

Roll No: NPTEL19CS12S42030032

To SNEHA MANKAR AT POST RAMNAGAR, VARYE, SATARA. TAL-SATARA. DIST-SATARA SATARA MAHARASHTRA 415015 PH. NO :9156982212

| Score | Type of Certificate                  |
|-------|--------------------------------------|
| >=90  | Elite+Gold                           |
| 75-89 | Elite+Silver                         |
| >=60  | Elite                                |
| 40-59 | Successfully completed<br>the course |
| <40   | No Certificate                       |

No. of credits recommended by NPTEL:2

# Elite

**「EL O**nline Certification (Funded by the Ministry of HRD, Govt. of India)

This certificate is awarded to

### **SNEHA MANKAR**

for successfully completing the course

### **Data Base Management System**

60 with a consolidated score of

Online Assignments 18.29/25 Proctored Exam 42/75

Total number of candidates certified in this course: 4749

Feb-Apr 2019

(8 week course)

A. GOSHAMI Prof. Adrijit Goswami ntinuing Education & NPTEL Coordinato IIT Kharagour

Indian Institute of Technology Kharagpur

Roll No: NPTEL19CS12S42030032