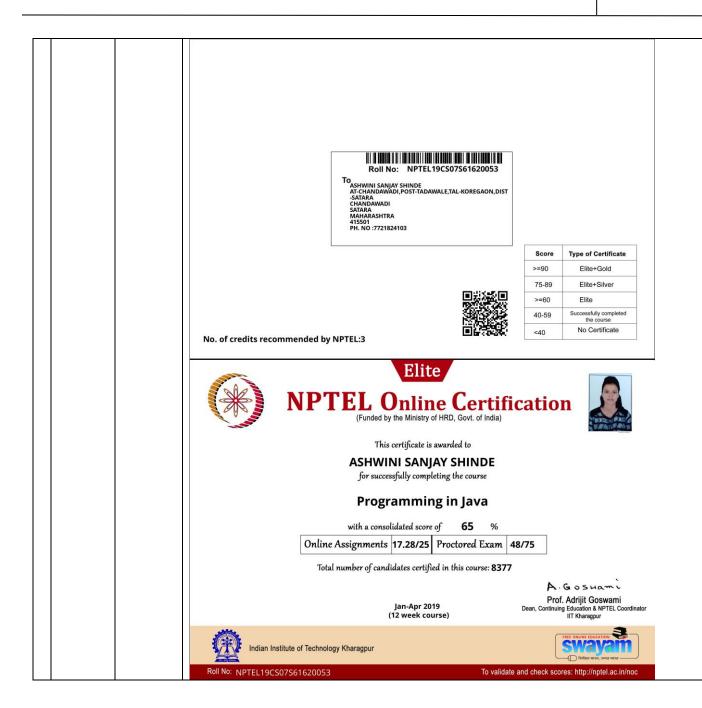

### Roll No: NPTEL19CS05S42030023

TO ANIKET SANJAY PAWAR A/P: KIVAL, TAL-KARAD, DIST-SATARA KIVAL/KARAD/SATARA SATARA MAHARASHTRA 415106 PH. NO :9139365494

| Score | Type of Certificate                  |
|-------|--------------------------------------|
| >=90  | Elite+Gold                           |
| 75-89 | Elite+Silver                         |
| >=60  | Elite                                |
| 40-59 | Successfully completed<br>the course |
| <40   | No Certificate                       |

No. of credits recommended by NPTEL:3

# **Elite**

(Funded by the Ministry of HRD, Govt. of India)

# ANIKET SANIAY PAWAR

for successfully completing the course

with a consolidated score of 75

Online Assignments 22.69/25 Proctored Exam

52.5/75

Total number of candidates certified in this course: 404

Prof. A. Ramesh Chairman Centre for Continuing Education, IITM

Jan-Apr 2019 (12 week course) Prof. Andrew Thangaraj NPTEL Coordinator IIT Madras

Indian Institute of Technology Madras

To validate and check scores: http://nptel.ac.in/noc

Roll No: NPTEL19CS05S42030023