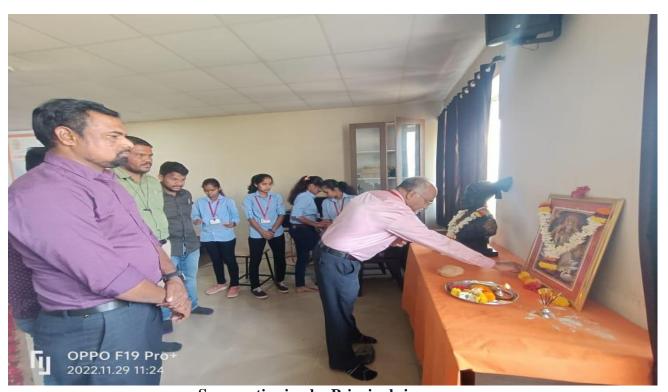

## On Field Photograph:

Pamphlet.

Inauguration by Dipak Vyachal Sir.

Saraswatipujan

Saraswatipujan by Principal sir.

Saraswatipujan by Student

Welcoming Team managers

Welcoming all participants.