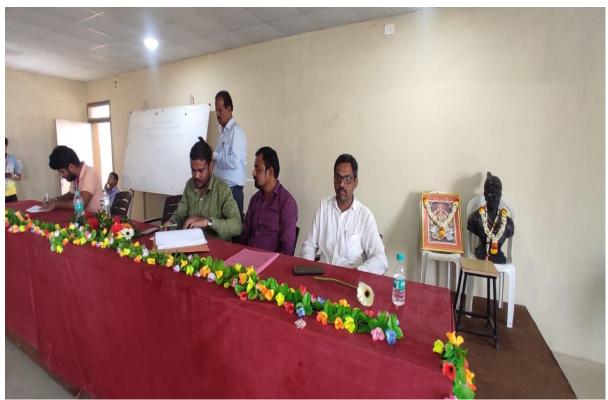

## On Field Photograph:

Pamphlet.

Inauguration by Dipak Vyachal Sir.

Saraswatipujan

Saraswatipujan by Principal sir.

Saraswatipujan by Student

Welcoming Team managers

Welcoming all participants.