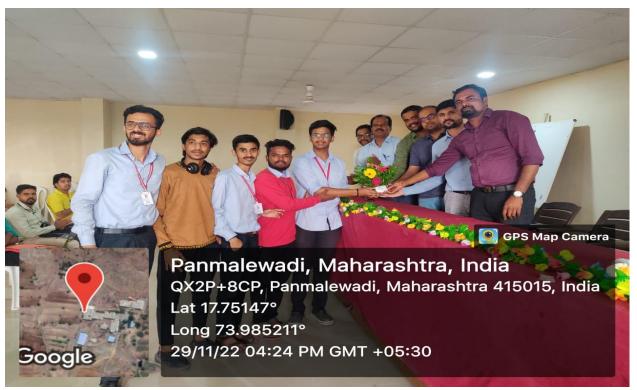

#### **Active Participants:**

**Total Participated Teams for Chess (Boys): 11** 

Winner teams: Government Polytechnic, Pune

Runner up team: Arvind Gavali College of Engineering and

Polytechnic, Satara.

**Total Participated Teams for Chess (Girl): 7** 

Winner teams: Government Polytechnic, Pune Runner up team: K. B. P. Polytechnic, Satara.

Review: Successful completion of event within a dat. Students were actively participated.