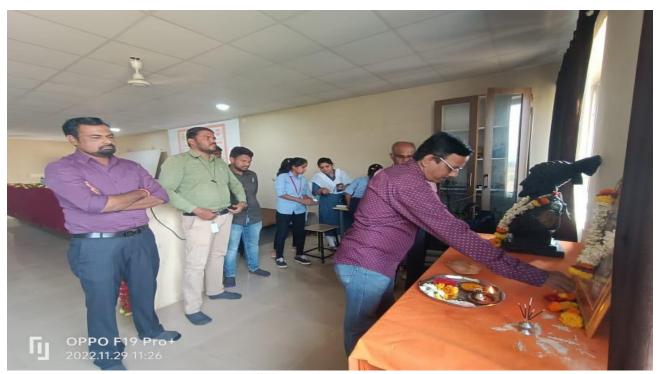

## On Field Photograph:

Pamphlet.

Inauguration by Dipak Vyachal Sir.

Saraswatipujan

Saraswatipujan by Principal sir.

Saraswatipujan by Student

Welcoming Team managers

Welcoming all participants.