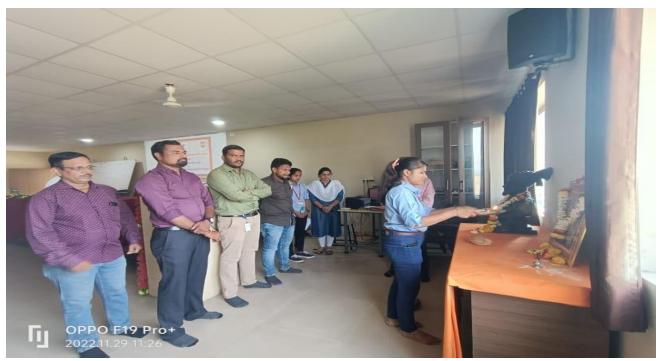

## On Field Photograph:

Pamphlet.

Inauguration by Dipak Vyachal Sir.

Saraswatipujan

Saraswatipujan by Principal sir.

Saraswatipujan by Student

Welcoming Team managers

Welcoming all participants.