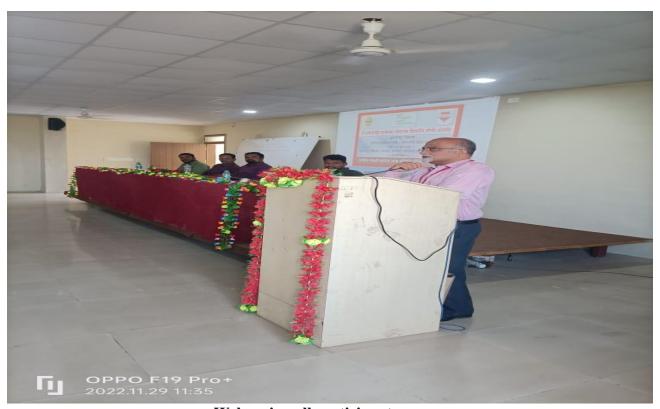

## On Field Photograph:

Pamphlet.

Inauguration by Dipak Vyachal Sir.

Saraswatipujan

Saraswatipujan by Principal sir.

Saraswatipujan by Student

Welcoming Team managers

Welcoming all participants.