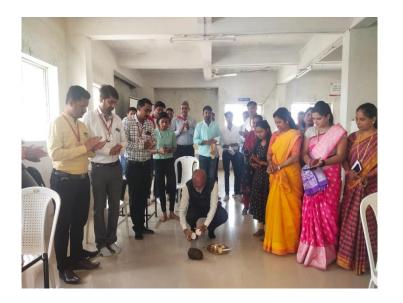

# On Field Photograph:

**Inauguration of Chess Event** 

Principal sir observe game

**Boys Match** 