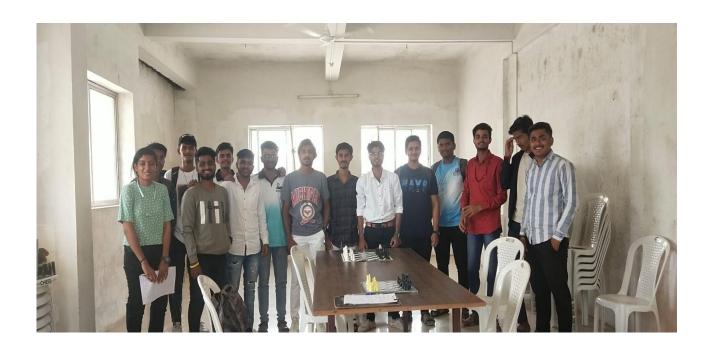

#### **Active Participants:**

## **Total Participated Teams for Chess: 31**

Total team from outside: 8
Total team from inhouse: 23

Winner teams: K. B. P. Engg, Satara

Runner up team: AGCE, Satara

Review: Successful completion of event within a day. Students were actively participated.