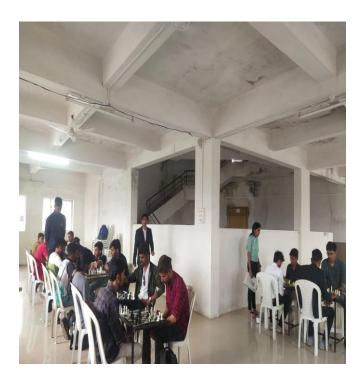

# On Field Photograph:

**Inauguration of Chess Event** 

Principal sir observe game

**Boys Match** 