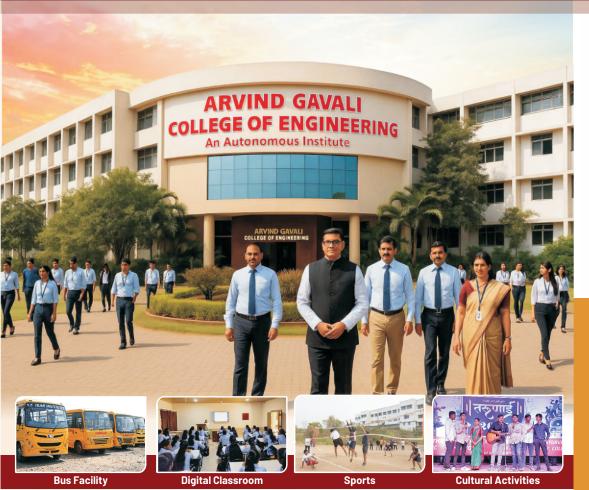

## SAMARTH EDUCATIONAL TRUST **ARVIND GAVALI COLLEGE OF ENGINEERING** An Autonomous Institute

**DTE Code-6545** 

NBA Accredited | NAAC Accredited | ISO 9001:2015 Approved by AICTE, New Delhi, Recognized by Govt. of Maharashtra, DTE Mumbai