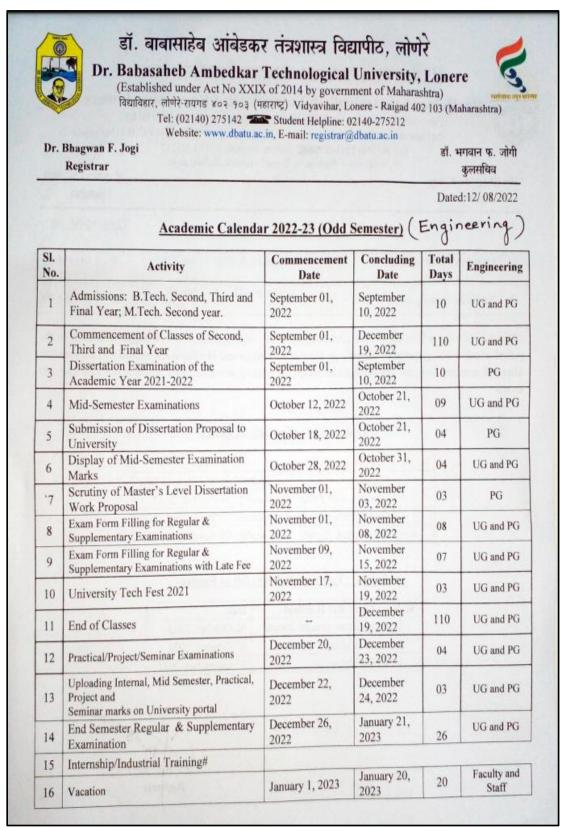

## डॉ. बाबासाहेब आंबेडकर तंत्रशास्त्र विद्यापीठ, लोणेरे

Dr. Babasaheb Ambedkar Technological University, Lonere (Established under Act No XXIX of 2014 by Government of Maharashtra)

विद्याविहार, लोगेरे-रायगड-४०२ १०३ (महाराष्ट्र) Vidyavihar, Lonere - Raigad 402 103 (Maharashtra)

Tel : (02140) 275142

Student Helpline : 02140-275212

Dr. Bhagwan F. Jogi

डॉ. भगवान फ. जोगी

Registrar

कुलसचिव

DBATU /REG/ AC / 2022 /341/A Academic Calendar-UG Sem. VI & VIII Revised(AY 2022-23)

Dated: 17 /02/ 2023

| Sr. No. | Activity                                                                                                                                                                                    | Commencement<br>Date        | Concluding Date                                                                                                       | Total<br>Days           | Level |
|---------|---------------------------------------------------------------------------------------------------------------------------------------------------------------------------------------------|-----------------------------|-----------------------------------------------------------------------------------------------------------------------|-------------------------|-------|
| 1       | Commencement of Classes                                                                                                                                                                     | 20 <sup>th</sup> Feb 23     | 30 <sup>th</sup> May 23                                                                                               | 100                     | UG    |
| 2       | Mid Semester Examination                                                                                                                                                                    | 10 <sup>th</sup> April 2023 | 15 <sup>th</sup> Apr 23                                                                                               | 05                      | UG    |
| 3       | End of Classes                                                                                                                                                                              |                             | 30 <sup>th</sup> May 23                                                                                               |                         | UG    |
| 4       | End Semester Examination                                                                                                                                                                    | 1 <sup>st</sup> June 23     | 10 <sup>th</sup> June 23                                                                                              | 10                      | UG    |
| 5       | Practical/Project/Seminar<br>Examination                                                                                                                                                    | 11 <sup>th</sup> June 23    | 20 <sup>th</sup> June 23                                                                                              | 03                      | UG    |
| 6       | Result Declaration                                                                                                                                                                          |                             | 15 <sup>th</sup> July 23                                                                                              |                         |       |
| 7       | Commencement of Classes for<br>Next semester                                                                                                                                                | 20 <sup>th</sup> July 23    |                                                                                                                       |                         |       |
| Holiday | 18 Feb – Mahashivratri<br>19 Feb – Chatrapati Shivaji Maha<br>7 March – Dhulivandan<br>22 March – Gudi Padwa<br>30 March – Ram Navami<br>4 April – Mahavir Jayanti<br>7 April – Good Friday | ıraj Jayanti                | 14 April – Dr Babas<br>Jayanti<br>22 April – Ramzan<br>1 May – Maharashtu<br>5 May – Buddha Po<br>29 June – Bakari Ei | Eid<br>ra Din<br>urnima | edkar |