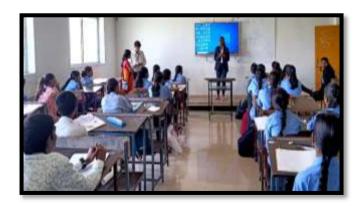

## Online Expert Lecture Series and Eminent Alumni Guest Lecture

**About Program:** Online Expert lecture series were conducted for all subjects of SY, TY, Final year BTech at the end of odd semester from to in order to cover topic beyond syllabus and preparing students for end semester Examination. All lectures were conducted by experienced well qualified academic or industry person.

Total 25 lectures were conducted in online mode.

Eminent alumni lectures were also arranged to get students exposure of industry requirement. As per policy of department every alumni has to deliver minimum 30 min session.