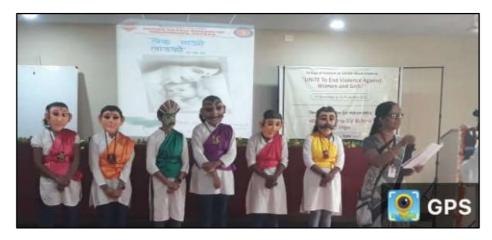

# **Outreach activity**

Blood donation camp in college on 5<sup>th</sup> March 2022

Lek Ladaki Abhiyan(Unite to End Violence against Women's and Girls )