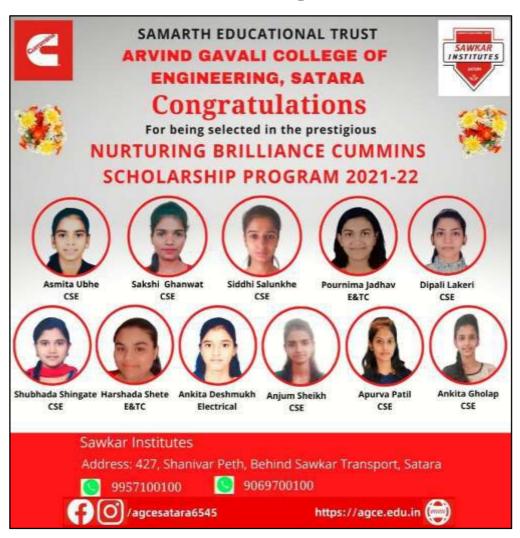

ement** in **NPTEL**



Srushti More NPTEL Certification in Programming Java

# **National Level Patent**





Website: https://agce.edu.in/ Contact: 9957100100, 9069700100



# **Students Extra-curricular Achievements**

# **Achievement** in Sport

# Swarai Surve

Swaraj Surve District level Wrestling winner

# **Achievement** in Sport



Participation in Elocution completion



Mr Mohite Pandurang Participated state level Elocution Competition at SGM Karad

## Sawkar Institutes

Address: 427, Shanivar Peth, Behind Sawkar Transport, Satara



9957100100



9069700100





/agcesatara6545 https://agce.edu.in





# SAMARTH EDUCATIONAL TRUST

ARVIND GAVALI COLLEGE OF ENGINEERING, SATARA

Website: https://agce.edu.in/

Contact: 9957100100, 9069700100



## **Private scholarship Achievers**



#### Sawkar Institutes

Address: 427, Shanivar Peth, Behind Sawkar Transport, Satara



9957100100











#### SAMARTH EDUCATIONAL TRUST

#### ARVIND GAVALI COLLEGE OF ENGINEERING, SATARA

Website: https://agce.edu.in/ Contact: 9957100100, 9069700100



## **Our Recruiters and Drives**















**AB Software Solution, Satara Campus Drive** 



### Sawkar Institutes

Address: 427, Shanivar Peth, Behind Sawkar Transport, Satara



9957100100



9069700100





/agcesatara6545

https://agce.edu.in (www)





Website: https://agce.edu.in/ Contact: 9957100100, 9069700100



# **Outreach activity**





Blood donation camp in college on 5<sup>th</sup> March 2022



Lek Ladaki Abhiyan(Unite to End Violence against Women's and Girls )

## Sawkar Institutes

Address: 427, Shanivar Peth,