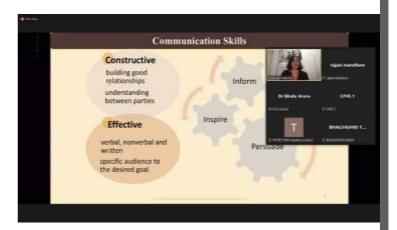

# **Department Events**

Alumni guest lecture by Sonali Malusare

**Expert Lecture on Machine learning by Dr R.N. Shaikh Expert Lecture on Business Communication** by Dr Bindu Arora

## Online Expert Lecture Series and Eminent Alumni Guest Lecture

**About Program:** Online Expert lecture series were conducted for all subjects of SY, TY, Final year BTech at the end of odd semester from to in order to cover topic beyond syllabus and preparing students for end semester Examination. All lectures were conducted by experienced well qualified academic or industry person.